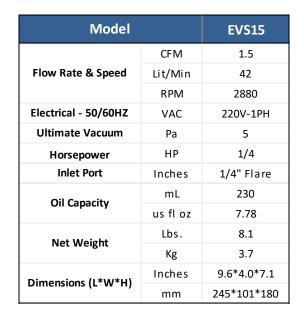

## **EVS SERIES**

- Single & Two Stage
- Dual Voltage 110V/220V-1 50/60
- CE approved to directive 2014/30/EU
- Electromagnetic Compatibility | Safety