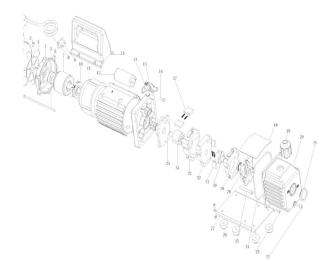

## **EXPLODED DRAWING**

| 1  | Fan cover                 |    |
|----|---------------------------|----|
| 2  | Cross screw               |    |
| 3  | Fan cover                 |    |
| 4  | Motor cover               |    |
| 5  | Cross screw               |    |
| 6  | Bearing                   | 21 |
| 7  | Rotor                     | 22 |
| 8  | Power supply              | 23 |
| 9  | Power switch              | 24 |
| 10 | Centrifugal switch        | 25 |
| 11 | Stator                    | 26 |
| 12 | Capacitor                 | 27 |
| 13 | Handle                    | 28 |
| 14 | Inlet fitting             | 29 |
| 15 | Trestle                   | 30 |
| 16 | Screw                     | 31 |
| 17 | Front rotary vane         | 32 |
| 18 | Cap board                 | 33 |
| 19 | Exhaust/oil inlet fitting | 34 |
| 20 | Die cast aluminum housing | 35 |
|    |                           |    |

- Sight glass
  Oil drain cap
  Screw
  Seal
  Screw
  Rubber grommet foot
  Base
  Back pump cover
  Back pump body
  Back notary vane
  Middle fence
  Front pump body
  Front pump rotor
- 35 Front cover