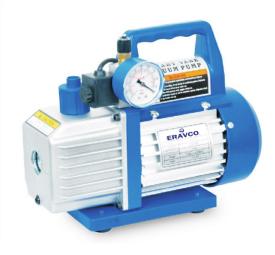

## HIGH PERFORMANCE VACUUM PUMPS

## **EVS SERIES**

- Single & Two Stage
- Dual Voltage 110V/220V-1 50/60
- CE approved to directive 2014/30/EU
- Electromagnetic Compatibility | Safety